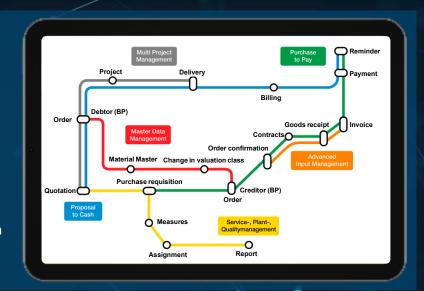

## **End-to-end digitization of manual processes with ADVANCED Workflow**

directly integrated with SAP ERP / S/4HANA

## **AVAILABLE FUNCTIONS**

**APPROVAL PROCESSES** 

One-time definition and customizing based on Business Process Framework

**ESCALATION** 

Time-critical processes orchestrated to the second

**WORKFLOW COCKPIT** 

Transparent overview of active workflows and current statuses

**BEST PRACTICE** 

Most frequently used scenarios ready-to-run