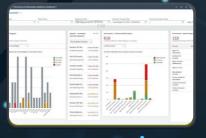

## **AVAILABLE FUNCTIONS**

**APPROVAL PROCESSES** 

One-time definition and customizing based on Business Process Framework

**ESCALATION** 

Time-critical processes orchestrated to the second

**WORKFLOW COCKPIT** 

Transparent overview of active workflows and current statuses

**BEST PRACTICE** 

Most frequently used scenarios ready-to-run